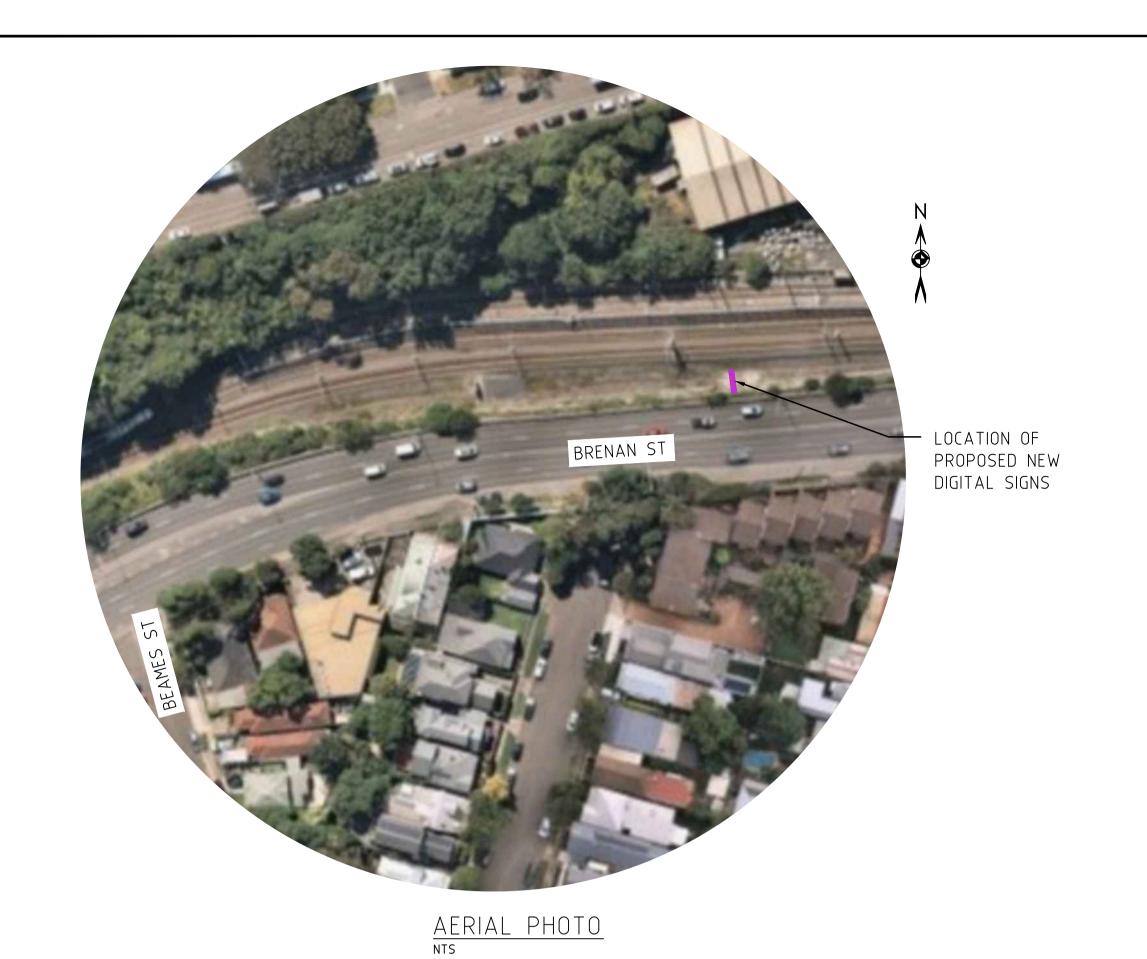

| st, | CLIENT:                                        | TITLE:                             |
|-----|------------------------------------------------|------------------------------------|
|     | JCDecaux                                       | PROPOSED DIGITAL SIGN              |
|     | PROJECT: CITY WEST LINK, LILYFIELD PORTRAIT 50 | GENERAL ARRANGEMENT (<br>SITE PLAN |