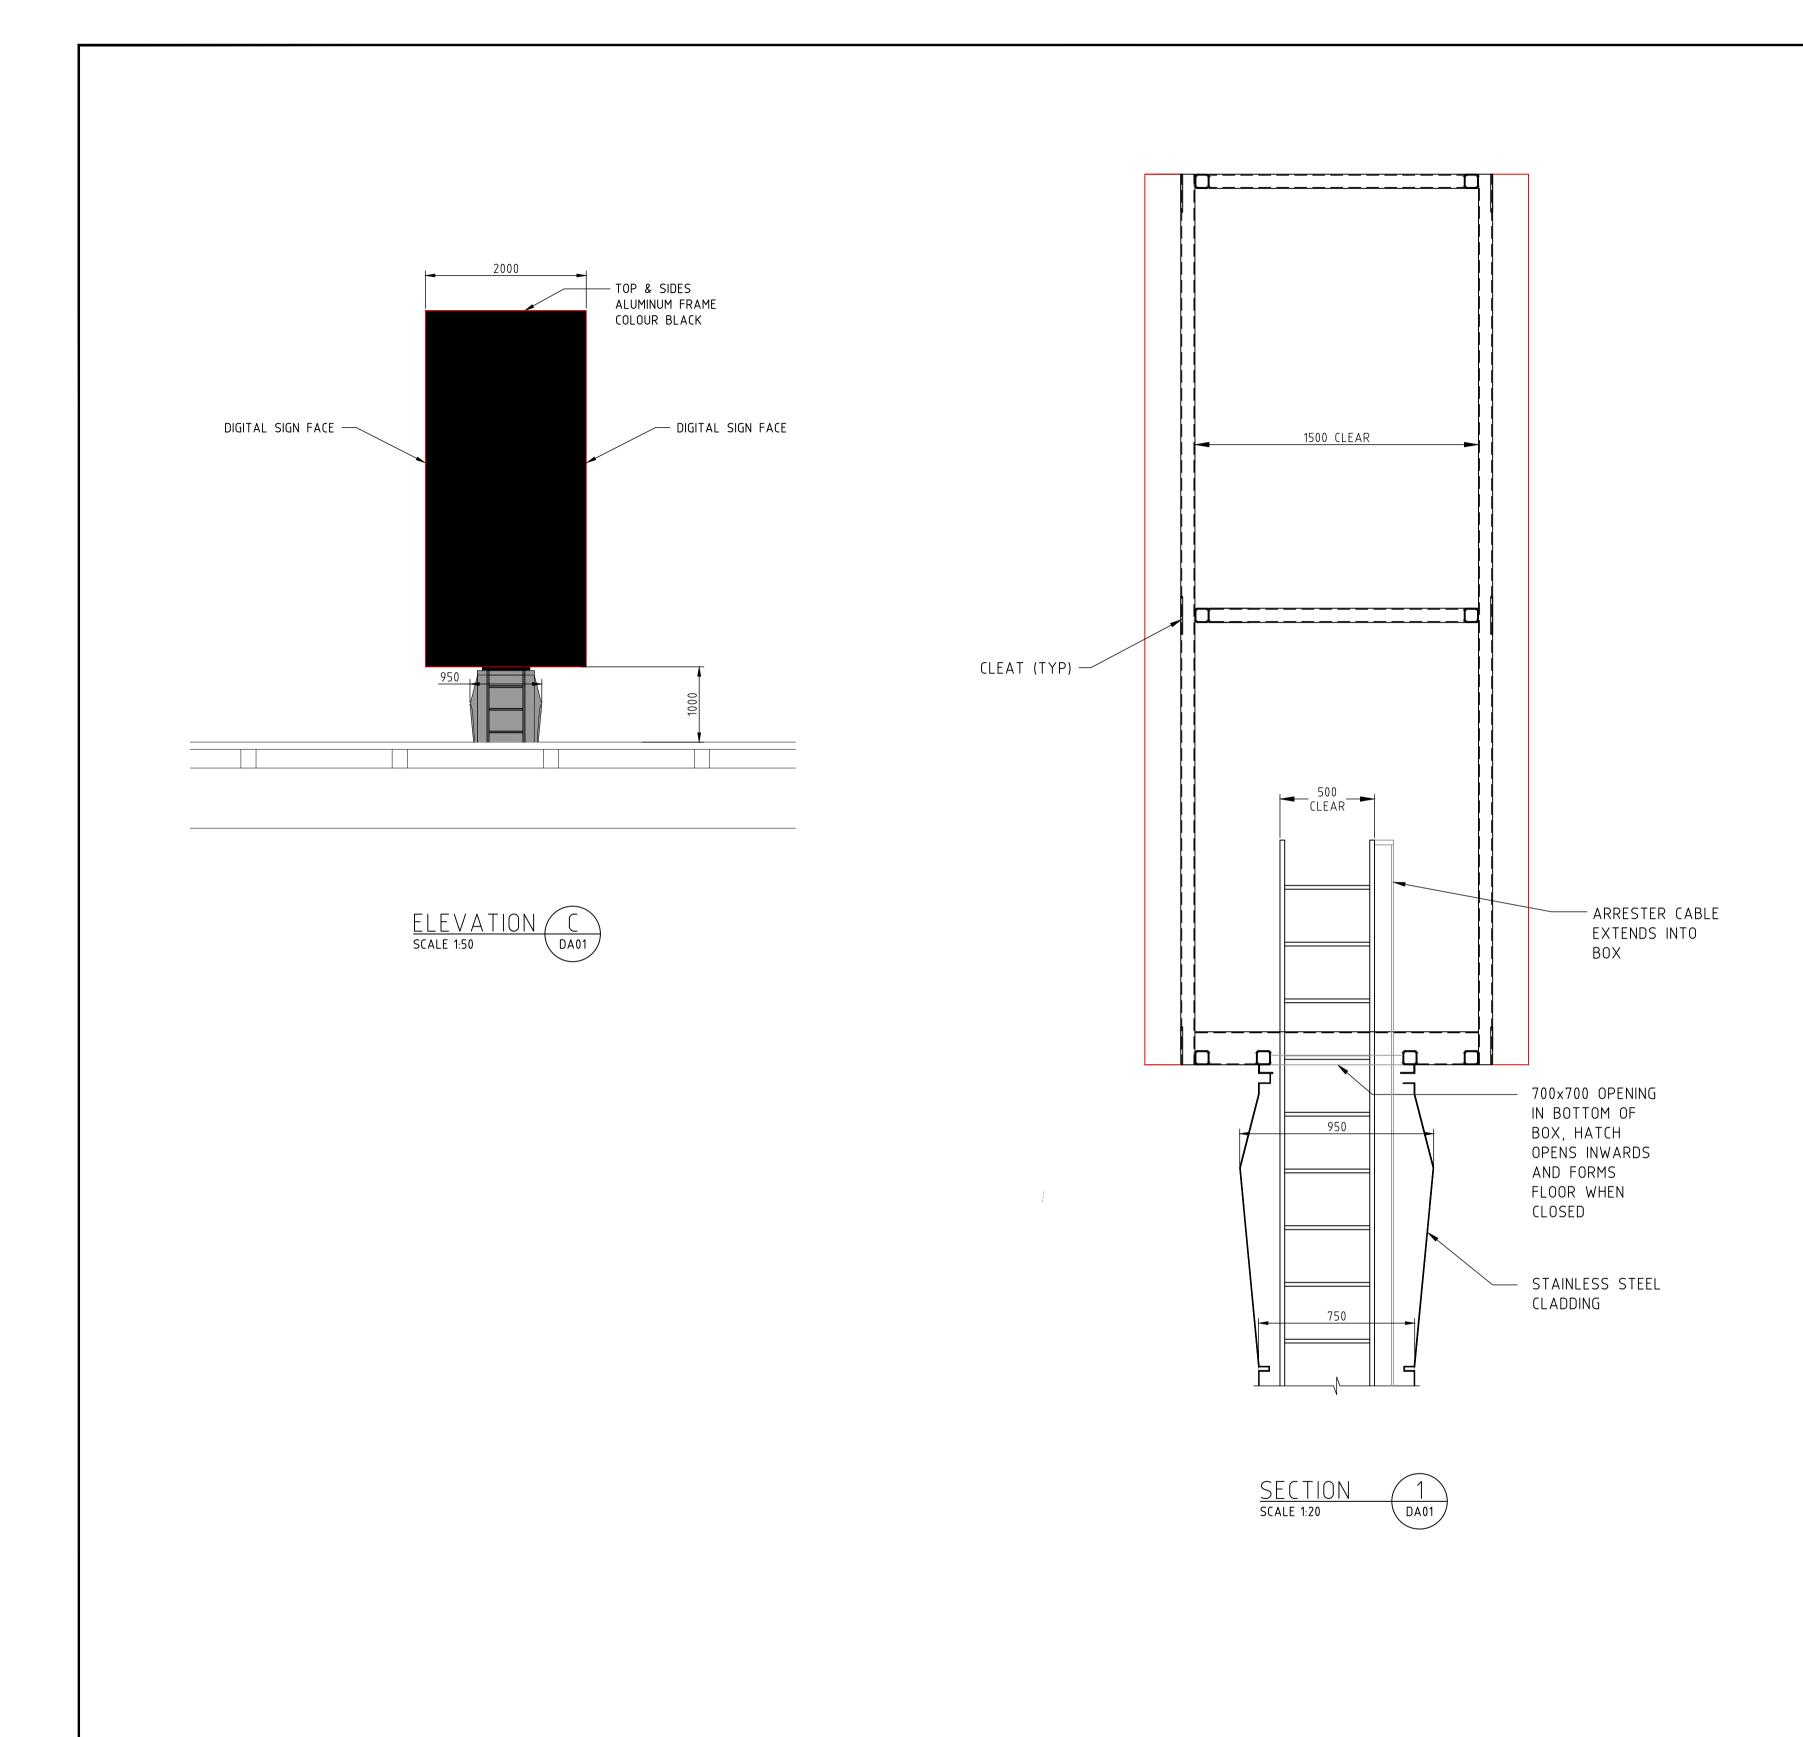

| st, | CLIENT:                                        | TITLE:                             |
|-----|------------------------------------------------|------------------------------------|
|     | JCDecaux                                       | PROPOSED DIGITAL SIGN              |
|     | PROJECT: CITY WEST LINK, LILYFIELD PORTRAIT 50 | GENERAL ARRANGEMENT (<br>SITE PLAN |

JCDecaux

PROPOSED DIGITAL SIGN
GENERAL ARRANGEMENT
CITY WEST LINK, LILYFIELD
PORTRAIT 50

DRAWN A.T DESIGN DATE: MAY' 22

JOB NO: 22037 DWG NO: DA02

SCALE @ A1: AS SHOWN REV: B