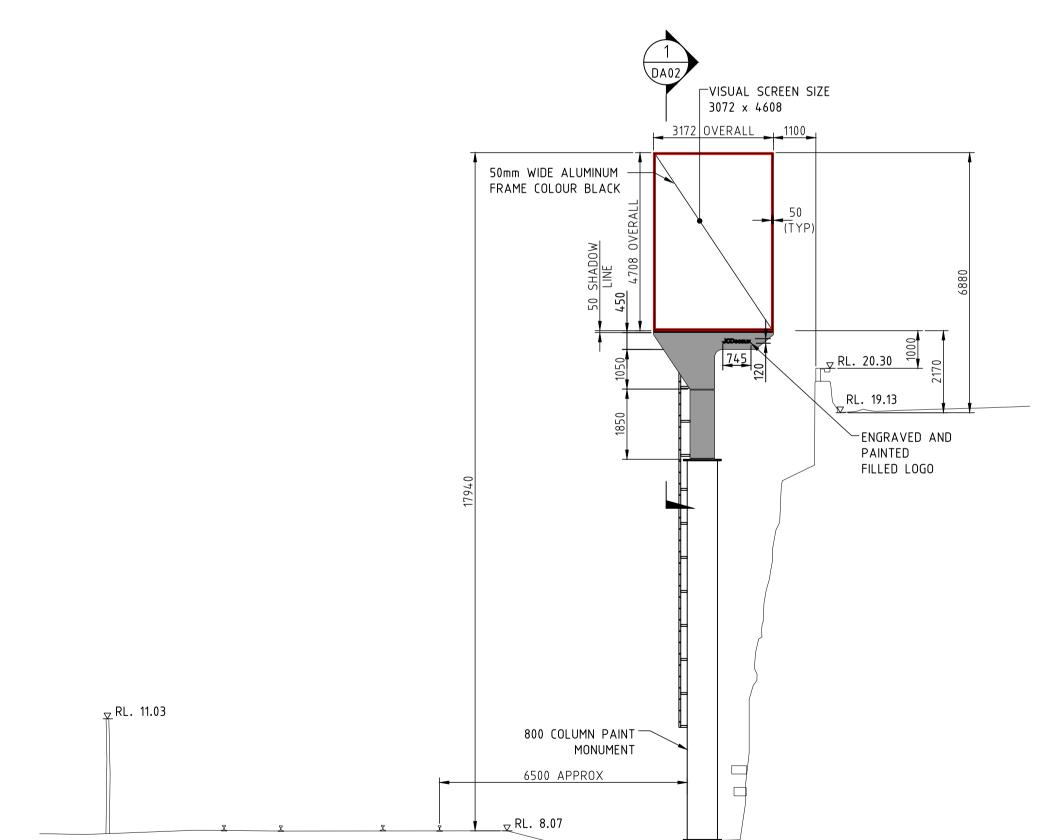

NEW PILE AND PILE CAP —

ELEVATION B
SCALE 1:50 -

NOT FOR CONSTRUCTION

ISS DATE COMMENT
A 13/05/22 ISSUED FOR APPROVAL
B 01/06/22 ISSUED FOR APPROVAL
C 20/06/22 ISSUED FOR APPROVAL

Dennis Bunt
Consulting Engineers Pty Ltd

NOT FOR CONSTRUCTION

ISS DATE COMMENT
A 13/05/22 ISSUED FOR APPROVAL
B 01/06/22 ISSUED FOR APPROVAL

Dennis Bunt
Consulting Engineers Pty Ltd

Suite 1, Building 8, 49 Frenchs Forest Road East,
Frenchs Forest, NSW 2086
P.O. Box 652, Forestville, NSW 2087
Ph: 02 9451 3455 Fax: 02 9451 3466
Email: info@dbce.com.au
ABN 23 039 013 724
CLIENT:
JCDeca
PROJECT:
CITY W
PORTR

JCDecaux

PROPOSED DIGITAL SIGN
GENERAL ARRANGEMENT
CITY WEST LINK, LILYFIELD
PORTRAIT 50

DRAWN A.T DESIGN DATE: MAY' 22

JOB NO: 22037 DWG NO: DA02

SCALE @ A1: AS SHOWN REV: B