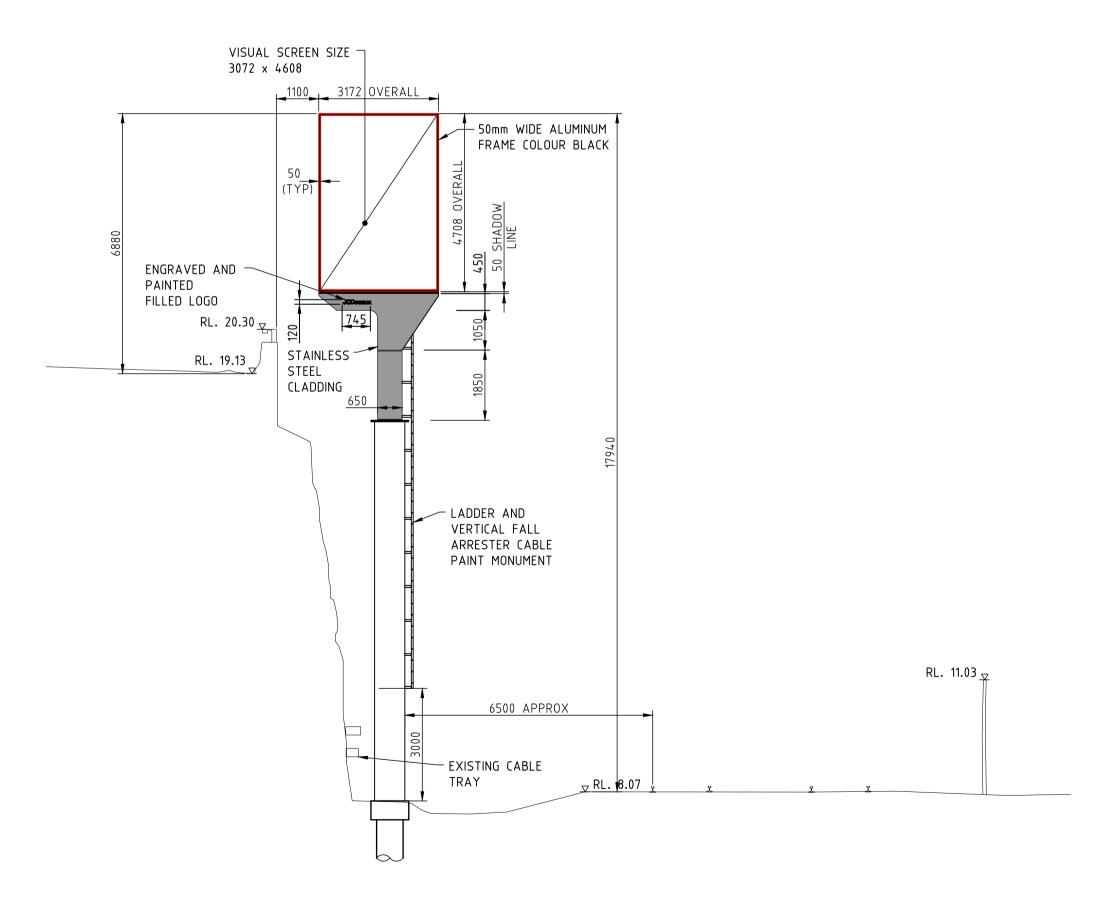

NEW PILE AND PILE CAP —

ELEVATION B
SCALE 1:50 -

NOT FOR CONSTRUCTION

ISS DATE COMMENT
A 13/05/22 ISSUED FOR APPROVAL
B 01/06/22 ISSUED FOR APPROVAL
C 20/06/22 ISSUED FOR APPROVAL

Dennis Bunt
Consulting Engineers Pty Ltd

| st, | CLIENT:                                        | TITLE:                             |
|-----|------------------------------------------------|------------------------------------|
|     | JCDecaux                                       | PROPOSED DIGITAL SIGN              |
|     | PROJECT: CITY WEST LINK, LILYFIELD PORTRAIT 50 | GENERAL ARRANGEMENT (<br>SITE PLAN |

JCDecaux

PROPOSED DIGITAL SIGN
GENERAL ARRANGEMENT
CITY WEST LINK, LILYFIELD
PORTRAIT 50

DRAWN A.T DESIGN DATE: MAY' 22

JOB NO: 22037 DWG NO: DA02

SCALE @ A1: AS SHOWN REV: B